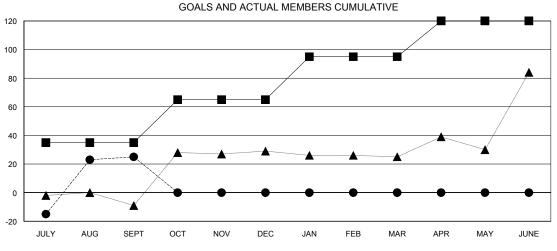

## GOALS AND ACTUAL NEW CLUBS CUMULATIVE

| -=-  | CURRENT YEAR GOALS FOR NE | ΞW |
|------|---------------------------|----|
| мемв | ERS                       |    |

- CURRENT YEAR ACTUAL MEMBERS

- ▲ - LAST YEAR ACTUAL MEMBERS